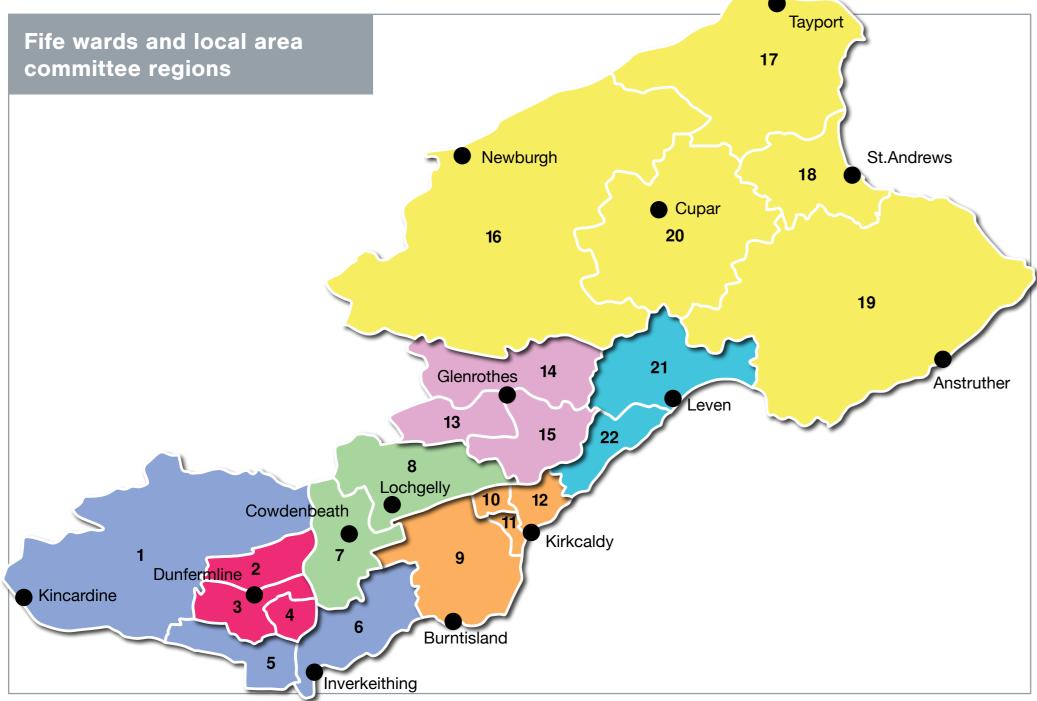

# Fife Councillors

Fife is divided into 22 wards, each represented by three or four councillors. Any of your local councillors can help you with community issues. They all work on an equal footing within the ward; you can choose which councillor to approach.

If you don't know which ward you live in, or who your local councillors are, use the postcode search at boundaries.scot

You can also get a message to your Councillor(s) at members.services@fife.gov.uk